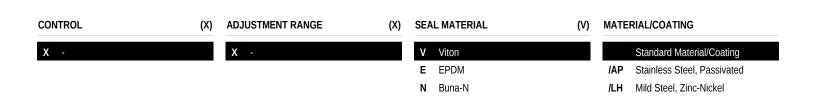

el/XHCA





This cavity plug blocks all ports.

## **TECHNICAL DATA** NOTE: DATA MAY VARY BY CONFIGURATION. SEE CONFIGURATION SECTION.

| Cavity                     | T-17A                     |
|----------------------------|---------------------------|
| Series                     | 3                         |
| Maximum Operating Pressure | 5000 psi                  |
| Port Configuration         | 3 Port                    |
| Valve Hex Size             | 1 1/4 in.                 |
| Valve Installation Torque  | 150 - 160 lbf ft          |
| Seal kit - Cartridge       | Buna: 990-017-007         |
| Seal kit - Cartridge       | Polyurethane: 990-017-002 |
| Seal kit - Cartridge       | Viton: 990-017-006        |

©2024 Sun Hydraulics 1 of 2

## **OPTION SELECTION EXAMPLE: XHCAXXNV**



## **TECHNICAL FEATURES**

Corrosion resistant cavity plugs are intended for use in corrosive environments and are identified by the model code suffix /AP (see
CONFIGURATION section). The bodies of these plugs are made from high strength lean duplex stainless steel. Internal parts are made from carbon
steel leaded alloy, the same as standard plugs.

©2024 Sun Hydraulics 2 of 2