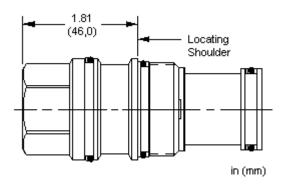

## **TECHNICAL DATA** NOTE: DATA MAY VARY BY CONFIGURATION. SEE CONFIGURATION SECTION.

| Cavity                     | T-17A                     |
|----------------------------|---------------------------|
| Series                     | 3                         |
| Maximum Operating Pressure | 5000 psi                  |
| Port Configuration         | 3 Port                    |
| Valve Hex Size             | 1 1/4 in.                 |
| Valve Installation Torque  | 150 - 160 lbf ft          |
| Seal kit - Cartridge       | Buna: 990-017-007         |
| Seal kit - Cartridge       | Polyurethane: 990-017-002 |
| Seal kit - Cartridge       | Viton: 990-017-006        |

## **TECHNICAL FEATURES**

Corrosion resistant cavity plugs are intended for use in corrosive environments and are identified by the model code suffix /AP (see
CONFIGURATION section). The bodies of these plugs are made from high strength lean duplex stainless steel. Internal parts are made from carbon
steel leaded alloy, the same as standard plugs.