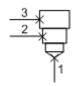

All ports blocked cavity plug

/ CAVITY: T-17A

sunhydraulics.com/model/XHCA

This cavity plug blocks all ports.

## **TECHNICAL DATA** NOTE: DATA MAY VARY BY CONFIGURATION. SEE CONFIGURATION SECTION.

| Cavity                     | T-17A                     |
|----------------------------|---------------------------|
| Series                     | 3                         |
| Maximum Operating Pressure | 5000 psi                  |
| Port Configuration         | 3 Port                    |
| Valve Hex Size             | 1 1/4 in.                 |
| Valve Installation Torque  | 150 - 160 lbf ft          |
| Seal kit - Cartridge       | Buna: 990-017-007         |
| Seal kit - Cartridge       | Polyurethane: 990-017-002 |
| Seal kit - Cartridge       | Viton: 990-017-006        |