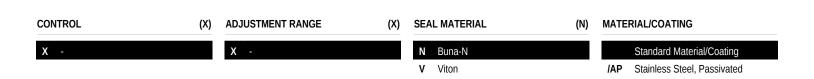

## **OPTION SELECTION EXAMPLE: XHOAXXN**

## **TECHNICAL FEATURES**

• Corrosion resistant cavity plugs are intended for use in corrosive environments and are identified by the model code suffix /AP (see CONFIGURATION section). The bodies of these plugs are made from high strength lean duplex stainless steel. Internal parts are made from carbon steel leaded alloy, the same as standard plugs.