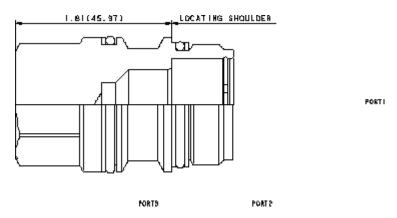

## **TECHNICAL DATA** NOTE: DATA MAY VARY BY CONFIGURATION. SEE CONFIGURATION SECTION.

| Cavity                     | T-17A                     |
|----------------------------|---------------------------|
| Series                     | 3                         |
| Maximum Operating Pressure | 5000 psi                  |
| Port Configuration         | 3 Port                    |
| Valve Hex Size             | 1 1/4 in.                 |
| Valve Installation Torque  | 150 - 160 lbf ft          |
| Seal kit - Cartridge       | Buna: 990-017-007         |
| Seal kit - Cartridge       | Polyurethane: 990-017-002 |
| Seal kit - Cartridge       | Viton: 990-017-006        |