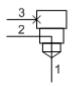

MODEL XHOA

Port 1 to 2 open, port 3 blocked cavity plug

/ CAVITY: T-17A

sunhydraulics.com/model/XHOA

This cavity plug allows ports 1 and 2 to remain open and blocks port 3.