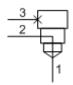

MODEL XHOA

Port 1 to 2 open, port 3 blocked cavity plug

/ CAVITY: T-17A

sunhydraulics.com/model/XHOA

This cavity plug allows ports 1 and 2 to remain open and blocks port 3.