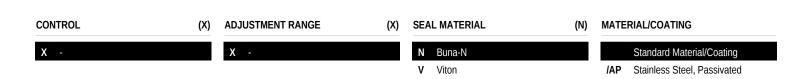

## **OPTION SELECTION EXAMPLE: XHOAXXNV**

## **TECHNICAL FEATURES**

Corrosion resistant cavity plugs are intended for use in corrosive environments and are identified by the model code suffix /AP (see
CONFIGURATION section). The bodies of these plugs are made from high strength lean duplex stainless steel. Internal parts are made from carbon
steel leaded alloy, the same as standard plugs.