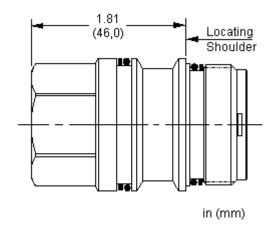

## **TECHNICAL DATA** NOTE: DATA MAY VARY BY CONFIGURATION. SEE CONFIGURATION SECTION.

| Cavity                     | T-17A                     |
|----------------------------|---------------------------|
| Series                     | 3                         |
| Maximum Operating Pressure | 5000 psi                  |
| Port Configuration         | 3 Port                    |
| Valve Hex Size             | 1 1/4 in.                 |
| Valve Installation Torque  | 150 - 160 lbf ft          |
| Seal kit - Cartridge       | Buna: 990-017-007         |
| Seal kit - Cartridge       | Polyurethane: 990-017-002 |
| Seal kit - Cartridge       | Viton: 990-017-006        |