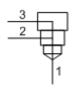

MODEL XHOB

All ports open cavity plug

/ CAVITY: T-17A

sunhydraulics.com/model/XHOB

This cavity plug allows all ports to remain open.