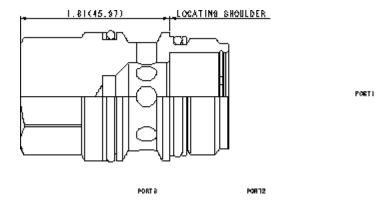

## **TECHNICAL DATA** NOTE: DATA MAY VARY BY CONFIGURATION. SEE CONFIGURATION SECTION.

| Cavity                    | T-17A                     |
|---------------------------|---------------------------|
| Series                    | 3                         |
| Port Configuration        | 3 Port                    |
| Valve Hex Size            | 1 1/4 in.                 |
| Valve Installation Torque | 150 - 160 lbf ft          |
| Seal kit - Cartridge      | Buna: 990-017-007         |
| Seal kit - Cartridge      | EPDM: 990-017-014         |
| Seal kit - Cartridge      | Polyurethane: 990-017-002 |
| Seal kit - Cartridge      | Viton: 990-017-006        |