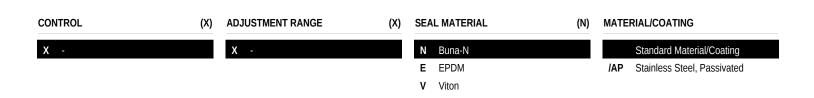

## **OPTION SELECTION EXAMPLE: XHOBXXN**

## **TECHNICAL FEATURES**

• Cartridges configured with EPDM seals are for use in systems with phosphate ester fluids. Exposure to petroleum based fluids, greases and lubricants will damage the seals.

©2024 Sun Hydraulics 2 of 2