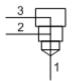

## sunhydraulics.com/model/XJOB

POINTE

This cavity plug allows all ports to remain open.