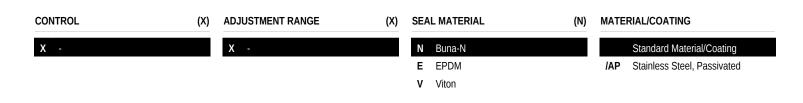

## TECHNICAL DATA NOTE: DATA MAY VARY BY CONFIGURATION. SEE CONFIGURATION SECTION.

| Cavity                     | T-19A                     |
|----------------------------|---------------------------|
| Series                     | 4                         |
| Maximum Operating Pressure | 3000 psi                  |
| Port Configuration         | 3 Port                    |
| Valve Hex Size             | 1 5/8 in.                 |
| Valve Installation Torque  | 350 - 375 lbf ft          |
| Seal kit - Cartridge       | Buna: 990-019-007         |
| Seal kit - Cartridge       | EPDM: 990-019-014         |
| Seal kit - Cartridge       | Polyurethane: 990-019-002 |
| Seal kit - Cartridge       | Viton: 990-019-006        |