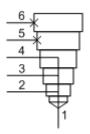

MODEL XMOA Ports 3 and 4 or port 5 and 6 blocked, all other ports open cavity plug

/ CAVITY: T-21A & T-61A

sunhydraulics.com/model/XMOA

These cavity plugs can be used for both four-port and six-port cavities. When used in four-port cavities (T-21A, T-22A, T-23A and T-24A), ports 1 and 2 remain connected and ports 3 and 4 are blocked. When used in six-port cavities (T-61A, T-62A, T-63A and T-64A), ports 1, 2, 3 and 4 remain connected and ports 5 and 6 are blocked.