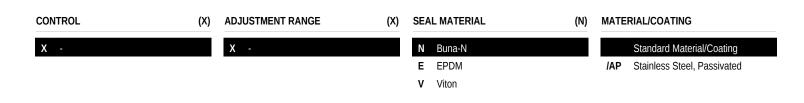

## **TECHNICAL FEATURES**

• Cartridges configured with EPDM seals are for use in systems with phosphate ester fluids. Exposure to petroleum based fluids, greases and lubricants will damage the seals.