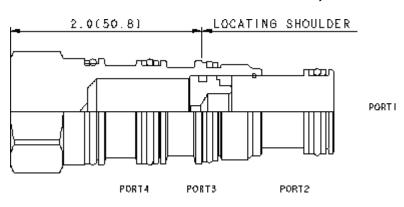

sunhydraulics.com/model/XNCA

This cavity plug blocks all ports.

TECHNICAL DATA NOTE: DATA MAY VARY BY CONFIGURATION. SEE CONFIGURATION SECTION.

| Cavity                     | T-22A                     |
|----------------------------|---------------------------|
| Series                     | 2                         |
| Maximum Operating Pressure | 5000 psi                  |
| Valve Hex Size             | 1 1/8 in.                 |
| Valve Installation Torque  | 45 - 50 lbf ft            |
| Seal kit - Cartridge       | Buna: 990-022-007         |
| Seal kit - Cartridge       | Polyurethane: 990-022-002 |
| Seal kit - Cartridge       | Viton: 990-022-006        |