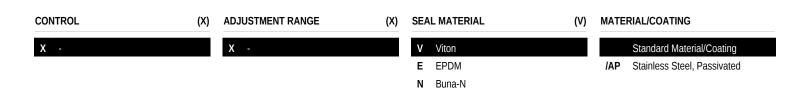

## TECHNICAL DATA NOTE: DATA MAY VARY BY CONFIGURATION. SEE CONFIGURATION SECTION.

| Cavity                     | T-22A                     |
|----------------------------|---------------------------|
| Series                     | 2                         |
| Maximum Operating Pressure | 5000 psi                  |
| Valve Hex Size             | 1 1/8 in.                 |
| Valve Installation Torque  | 45 - 50 lbf ft            |
| Seal kit - Cartridge       | Buna: 990-022-007         |
| Seal kit - Cartridge       | Polyurethane: 990-022-002 |
| Seal kit - Cartridge       | Viton: 990-022-006        |

## **TECHNICAL FEATURES**

• Cartridges configured with EPDM seals are for use in systems with phosphate ester fluids. Exposure to petroleum based fluids, greases and lubricants will damage the seals.