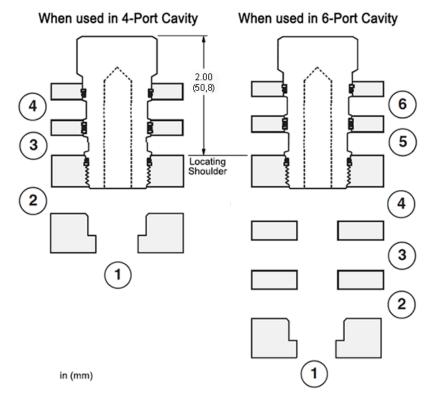

MODEL XNOA

Ports 3 and 4 or port 5 and 6 blocked, all other ports open cavity plug

/ CAVITY: T-22A & T-62A

sunhydraulics.com/model/XNOA

These cavity plugs can be used for both four-port and six-port cavities. When used in four-port cavities (T-21A, T-22A, T-23A and T-24A), ports 1 and 2 remain connected and ports 3 and 4 are blocked. When used in six-port cavities (T-61A, T-62A, T-63A and T-64A), ports 1, 2, 3 and 4 remain connected and ports 5 and 6 are blocked.