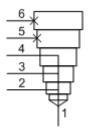

MODEL XNOA

Ports 3 and 4 or port 5 and 6 blocked, all other ports open cavity plug

/ CAVITY: T-22A & T-62A

sunhydraulics.com/model/XNOA

These cavity plugs can be used for both four-port and six-port cavities. When used in four-port cavities (T-21A, T-22A, T-23A and T-24A), ports 1 and 2 remain connected and ports 3 and 4 are blocked. When used in six-port cavities (T-61A, T-62A, T-63A and T-64A), ports 1, 2, 3 and 4 remain connected and ports 5 and 6 are blocked.