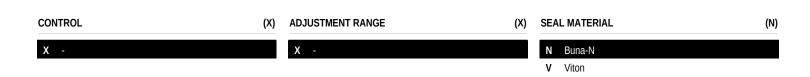

ities (T-61A, T-62A, T-63A and T-64A), ports 1, 2, 3 and 4 remain connected and ports 5 and 6 are blocked.

## **TECHNICAL DATA** NOTE: DATA MAY VARY BY CONFIGURATION. SEE CONFIGURATION SECTION.

| Cavity                     | T-22A & T-62A             |
|----------------------------|---------------------------|
| Series                     | 2                         |
| Maximum Operating Pressure | 5000 psi                  |
| Valve Hex Size             | 1 1/8 in.                 |
| Valve Installation Torque  | 45 - 50 lbf ft            |
| Seal kit - Cartridge       | Buna: 990-022-007         |
| Seal kit - Cartridge       | Polyurethane: 990-022-002 |
| Seal kit - Cartridge       | Viton: 990-022-006        |

©2024 Sun Hydraulics 1 of 2

## **OPTION SELECTION EXAMPLE: XNOAXXNV**



©2024 Sun Hydraulics 2 of 2