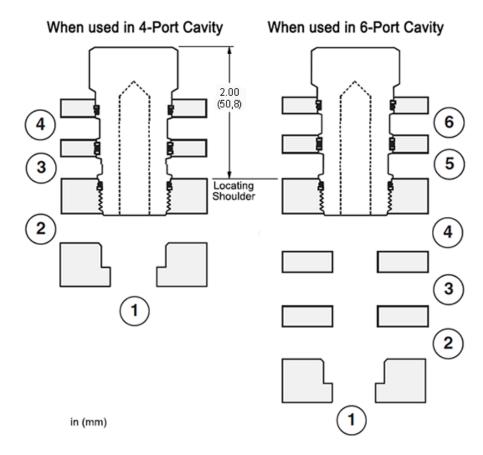

/ CAVITY: T-22A & T-62A

sunhydraulics.com/model/XNOA

sun hydraulics'

These cavity plugs can be used for both four-port and six-port cavities. When used in four-port cavities (T-21A, T-22A, T-23A and T-24A), ports 1 and 2 remain connected and ports 3 and 4 are blocked. When used in six-port cavities (T-61A, T-62A, T-63A and T-64A), ports 1, 2, 3 and 4 remain connected and ports 5 and 6 are blocked.