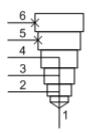

MODEL XPOA

Ports 3 and 4 or port 5 and 6 blocked, all other ports open cavity plug

/ CAVITY: T-23A & T-63A

sunhydraulics.com/model/XPOA

These cavity plugs can be used for both four-port and six-port cavities. When used in four-port cavities (T-21A, T-22A, T-23A and T-24A), ports 1 and 2 remain connected and ports 3 and 4 are blocked. When used in six-port cavities (T-61A, T-62A, T-63A and T-64A), ports 1, 2, 3 and 4 remain connected and ports 5 and 6 are blocked.