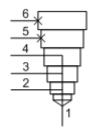

sunhydraulics.com/model/XPOA

These cavity plugs can be used for both four-port and six-port cavities. When used in four-port cavities (T-21A, T-22A, T-23A and T-24A), ports 1 and 2 remain connected and ports 3 and 4 are blocked. When used in six-port cavities (T-61A, T-62A, T-63A and T-64A), ports 1, 2, 3 and 4 remain connected and ports 5 and 6 are blocked.