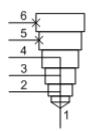

MODEL XQOA

Ports 3 and 4 or port 5 and 6 blocked, all other ports open cavity plug

/ CAVITY: T-24A & T-64A

sunhydraulics.com/model/XQOA

These cavity plugs can be used for both four-port and six-port cavities. When used in four-port cavities (T-21A, T-22A, T-23A and T-24A), ports 1 and 2 remain connected and ports 3 and 4 are blocked. When used in six-port cavities (T-61A, T-62A, T-63A and T-64A), ports 1, 2, 3 and 4 remain connected and ports 5 and 6 are blocked.