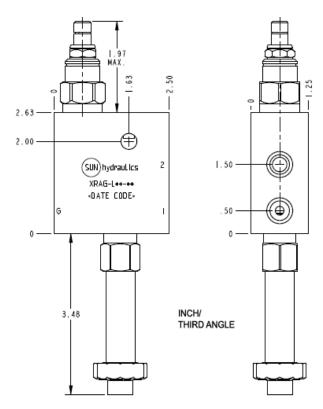

## **TECHNICAL DATA** NOTE: DATA MAY VARY BY CONFIGURATION. SEE CONFIGURATION SECTION.

| Body Type              | Line mount           |  |
|------------------------|----------------------|--|
| Mounting Hole Diameter | .34 in.              |  |
| Mounting Hole Thread   | .250-20 UNC - 2B in. |  |
| Mounting Hole Depth    | Through              |  |
| Mounting Hole Quantity | 1                    |  |