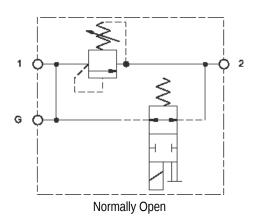

MODEL XRAG

Solenoid-operated pilot relief assembly

CAPACITY: .25 gpm

sunhydraulics.com/model/XRAG

This assembly consists of a direct-acting relief cartridge which are normally closed, pressure-limiting valves used to protect hydraulic components from pressure transients. When the pressure at the inlet (port 1) reaches the valve setting, the valve starts to open to tank (port 2), throttling flow to limit the pressure rise. These valves are smooth and quiet, essentially zero leak, dirt tolerant, immune to silting and are very fast. The 2-way, 2-position solenoid directional valve provides a means to unload (bypass the relief valve) the system.