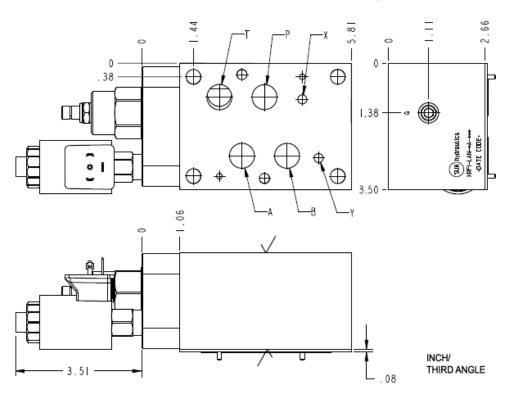

## **TECHNICAL DATA** NOTE: DATA MAY VARY BY CONFIGURATION. SEE CONFIGURATION SECTION.

| Body Type     | Sandwich |
|---------------|----------|
| Interface     | ISO 07   |
| Body Features | P to T   |

## **INCLUDED COMPONENTS**

| Part         | Description         | Quantity |
|--------------|---------------------|----------|
| 340-003*     | Pipe Plug           | 1        |
| 500-001-111* | O-Ring              | 2        |
| 500-001-118* | O-Ring              | 4        |
| 700-006*     | Seal Plate          | 1        |
| 811-001-006* | Pin                 | 2        |
| DTAFMHN224   | Cartridge           | 1        |
| RVGALAN      | Cartridge - Primary | 1        |