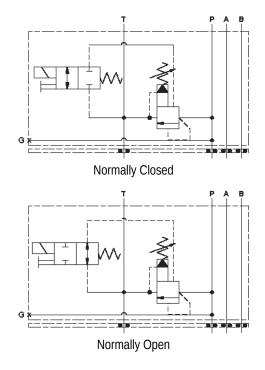

Solenoid operated ventable relief assembly

**CAPACITY: 60 gpm** 

sunhydraulics.com/model/XRFI

This sandwich valve assembly provides 2 functions. It relieves from pressure (p) to tank (t) when pressure at port p exceeds the setting of the valve. The solenoid control allows the valve to be vented, dropping the pressure to a minimal level. This assembly is available in both normally open option and normally closed option. The normally open option means the pressure is at a low level until the solenoid is energized. The normally closed option means the pressure is at a high level until the solenoid is energized.