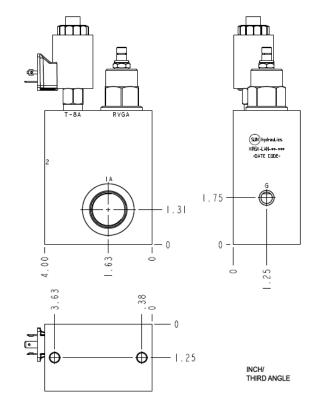

# CONFIGURATION

| L Control                                       | Standard Screw Adjustment                                                                                   |
|-------------------------------------------------|-------------------------------------------------------------------------------------------------------------|
| Seal Material                                   |                                                                                                             |
| Solenoid<br>Designation                         |                                                                                                             |
| Port and<br>F Material<br>Designation<br>NOTES: | Ports 1 & amp; 2 — 1 1/4" NPTF;<br>Gage Port — 1/4" NPTF; Mtg Holes<br>— .375 - 16UNC x .62 DP;<br>Aluminum |

## **TECHNICAL DATA**

| Body Type              | Line mount |
|------------------------|------------|
| Mounting Hole Quantity | 2          |

• *Important:* Carefully consider the maximum system pressure. The pressure rating of the manifold is dependent on the manifold material, with the port type/size a secondary consideration. Manifolds constructed of aluminum are not rated for pressures higher than 3000 psi (210 bar), regardless of the port type/size