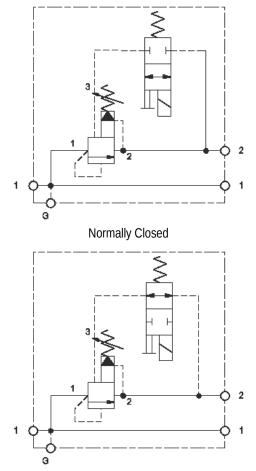

This valve assembly provides 2 functions. It relieves from pressure (port 1) to tank (port 2) when pressure at port 1 exceeds the setting of the valve. The solenoid control allows the valve to be vented, dropping the pressure to a minimal level. This assembly is available in both normally open option and normally closed option. The normally open option means the pressure is at a low level until the solenoid is energized. The normally closed option means the pressure is at a high level until the solenoid is energized.