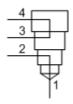

Port 1 open to 2 and port 3 open to 4 cavity plug

/ CAVITY: T-31A

sunhydraulics.com/model/XROS

This cavity plug is open from port 1 to port 2, and separately from port 3 to port 4.