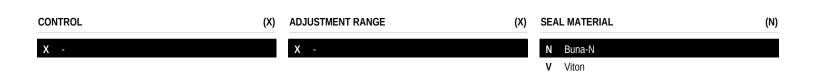

Port 1 open to 2 and port 3 open to 4 cavity plug

/ CAVITY: T-31A



sunhydraulics.com/model/XROS





This cavity plug is open from port 1 to port 2, and separately from port 3 to port 4.

## **TECHNICAL DATA** NOTE: DATA MAY VARY BY CONFIGURATION. SEE CONFIGURATION SECTION.

| Cavity                    | T-31A              |
|---------------------------|--------------------|
| Series                    | 1                  |
| Valve Hex Size            | 7/8 in.            |
| Valve Installation Torque | 30 - 35 lbf ft     |
| Seal kit - Cartridge      | Buna: 990-031-007  |
| Seal kit - Cartridge      | Viton: 990-031-006 |

©2024 Sun Hydraulics 1 of 2

## **OPTION SELECTION EXAMPLE: XROSXXN**



©2024 Sun Hydraulics 2 of 2