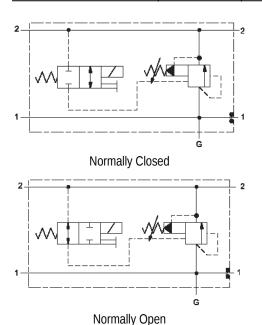

Solenoid operated ventable relief assembly

CAPACITY: 120 gpm

sunhydraulics.com/model/XRRK

This valve assembly provides 2 functions. It relieves from pressure (port 1) to tank (port 2) when pressure at port 1 exceeds the setting of the valve. The solenoid control allows the valve to be vented, dropping the pressure to a minimal level. This assembly is available in both normally open option and normally closed option. The normally open option means the pressure is at a low level until the solenoid is energized. The normally closed option means the pressure is at a high level until the solenoid is energized.