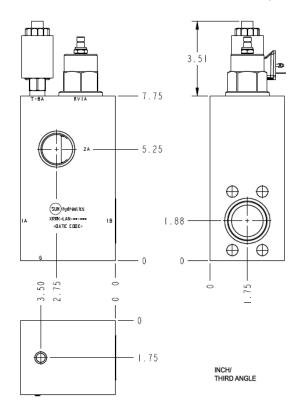

## **TECHNICAL DATA** NOTE: DATA MAY VARY BY CONFIGURATION. SEE CONFIGURATION SECTION.

| Body Type     | Line mount                  |
|---------------|-----------------------------|
| Interface     | 1.50 SAE C61                |
| Body Features | Sandwich mount through port |

NOTES: • Flange mounting hole data: Inch: 1/2-13 UNC x 1.06 (26,9 mm) DP, Metric: M12 x 1.75-6H x .1.06 (26,9 mm) DP

- *Important:* Carefully consider the maximum system pressure. The pressure rating of the manifold is dependent on the manifold material, with the port type/size a secondary consideration. Manifolds constructed of aluminum are not rated for pressures higher than 3000 psi (210 bar), regardless of the port type/size specified.
- For detailed information regarding the cartridges contained in this assembly, click on the models codes shown in the Included Components tab.