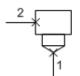

sunhydraulics.com/model/XZCC

This cavity plug mounts flush with the cavity and blocks all ports.