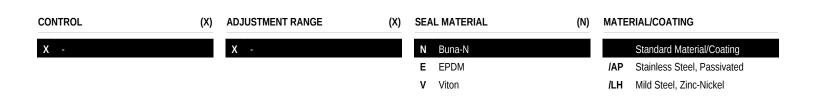

NICAL DATA** NOTE: DATA MAY VARY BY CONFIGURATION. SEE CONFIGURATION SECTION.

| Cavity                     | T-162A                    |
|----------------------------|---------------------------|
| Series                     | 0                         |
| Maximum Operating Pressure | 5000 psi                  |
| Port Configuration         | 2 Port                    |
| Valve Hex Size             | 3/4 in.                   |
| Valve Installation Torque  | 20 - 25 lbf ft            |
| Seal kit - Cartridge       | Buna: 990-162-007         |
| Seal kit - Cartridge       | EPDM: 990-162-014         |
| Seal kit - Cartridge       | Polyurethane: 990-162-002 |
| Seal kit - Cartridge       | Viton: 990-162-006        |

©2024 Sun Hydraulics 1 of 2

## **OPTION SELECTION EXAMPLE: XZOAXXN**



## **TECHNICAL FEATURES**

• Cartridges configured with EPDM seals are for use in systems with phosphate ester fluids. Exposure to petroleum based fluids, greases and lubricants will damage the seals.

©2024 Sun Hydraulics 2 of 2