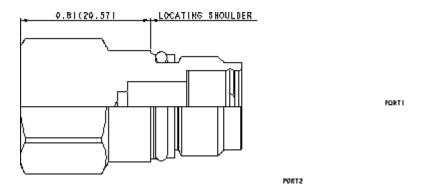

MODEL XZOA

All ports open cavity plug

/ CAVITY: T-162A

sunhydraulics.com/model/XZOA

This cavity plug allows all ports to remain open.

## **TECHNICAL DATA** NOTE: DATA MAY VARY BY CONFIGURATION. SEE CONFIGURATION SECTION.

| Cavity                     | T-162A                    |
|----------------------------|---------------------------|
| Series                     | 0                         |
| Maximum Operating Pressure | 5000 psi                  |
| Port Configuration         | 2 Port                    |
| Valve Hex Size             | 3/4 in.                   |
| Valve Installation Torque  | 20 - 25 lbf ft            |
| Seal kit - Cartridge       | Buna: 990-162-007         |
| Seal kit - Cartridge       | EPDM: 990-162-014         |
| Seal kit - Cartridge       | Polyurethane: 990-162-002 |
| Seal kit - Cartridge       | Viton: 990-162-006        |