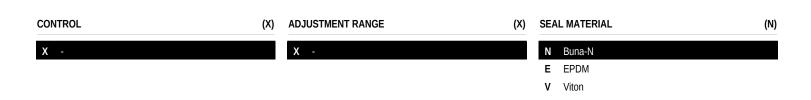

## **OPTION SELECTION EXAMPLE: XZOCXXN**

## **TECHNICAL DATA** NOTE: DATA MAY VARY BY CONFIGURATION. SEE CONFIGURATION SECTION.

| Cavity                     | T-162A                    |
|----------------------------|---------------------------|
| Series                     | 0                         |
| Maximum Operating Pressure | 5000 psi                  |
| Port Configuration         | 2 Port                    |
| Valve Internal Hex Size    | 5/16 in.                  |
| Valve Installation Torque  | 20 - 25 lbf ft            |
| Seal kit - Cartridge       | Buna: 990-162-007         |
| Seal kit - Cartridge       | EPDM: 990-162-014         |
| Seal kit - Cartridge       | Polyurethane: 990-162-002 |
| Seal kit - Cartridge       | Viton: 990-162-006        |