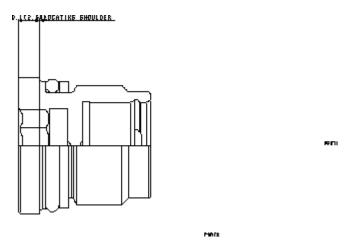

Flush mount, all ports open cavity plug

/ CAVITY: T-162A

sunhydraulics.com/model/XZOC

This cavity plug mounts flush with the cavity and allows all ports to remain open.

## **TECHNICAL DATA** NOTE: DATA MAY VARY BY CONFIGURATION. SEE CONFIGURATION SECTION.

| Cavity                     | T-162A                    |
|----------------------------|---------------------------|
| Series                     | 0                         |
| Maximum Operating Pressure | 5000 psi                  |
| Port Configuration         | 2 Port                    |
| Valve Internal Hex Size    | 5/16 in.                  |
| Valve Installation Torque  | 20 - 25 lbf ft            |
| Seal kit - Cartridge       | Buna: 990-162-007         |
| Seal kit - Cartridge       | EPDM: 990-162-014         |
| Seal kit - Cartridge       | Polyurethane: 990-162-002 |
| Seal kit - Cartridge       | Viton: 990-162-006        |