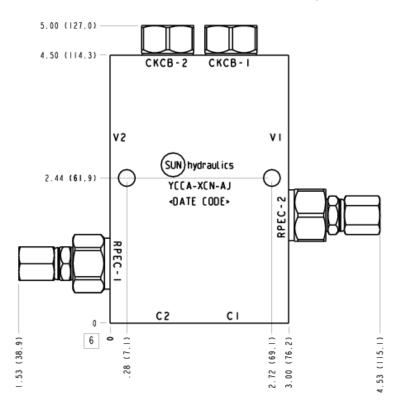

## **TECHNICAL DATA** NOTE: DATA MAY VARY BY CONFIGURATION. SEE CONFIGURATION SECTION.

| Body Type              | Line mount |
|------------------------|------------|
| Mounting Hole Diameter | .28 in.    |
| Mounting Hole Depth    | Through    |
| Mounting Hole Quantity | 2          |

CAPACITY: .6 - 3 gpm

Continued from previous page

**CONFIGURATION OPTIONS** 

Model Code Example: YCCAXCNAJ

CONTROL (X) CRACKING PRESSURE (C) SEAL MATERIAL (N)

 X
 Standard Pilot
 C
 30 psi (2 bar)
 N
 Buna-N