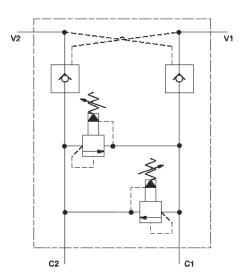

Dual pilot-to-open check assembly with cross-port relief

CAPACITY: .6 - 3 gpm

sunhydraulics.com/model/YCCA

## **INCLUDED COMPONENTS**

| Part    | Description         | Quantity |
|---------|---------------------|----------|
| CKCBXCN | Cartridge - Primary | 2        |
| RPECJAN | Cartridge           | 2        |