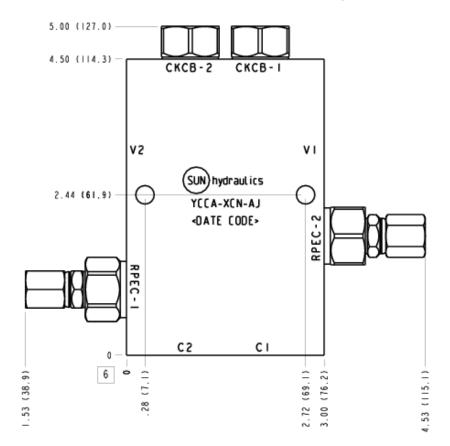

### INCLUDED COMPONENTS

| Part    | Description         | Quantity |
|---------|---------------------|----------|
| CKCBXCN | Cartridge - Primary | 2        |
| RPECJAN | Cartridge           | 2        |