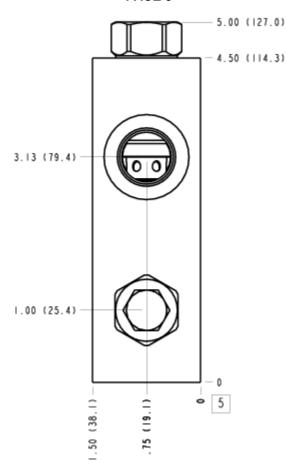

i (5 bar)   |     |        |          |     |
|                   |     | F    | 100 psi (7 bar)  |     |        |          |     |
| PRIMARY CARTRIDGE |     |      |                  |     |        |          | (A  |

A A (with CKCBV primary cartridge, Vented pilot-to-open check valve with 1/4 NPTF external pilot port and standard pilot)

A (with CKCBS primary cartridge, Vented pilot-to-open check valve with SAE-4 external pilot port and standard pilot)

### INCLUDED COMPONENTS

| Part    | Description         | Quantity |
|---------|---------------------|----------|
| CKCBXCN | Cartridge - Primary | 2        |
| RPECJAN | Cartridge           | 2        |

#### MANIFOLD FACES

| 1 | 2  | 3  | 4  |
|---|----|----|----|
| 5 | 6  | 7  | 8  |
| 9 | 10 | 11 | 12 |

#### FACE GRID





FACE 5