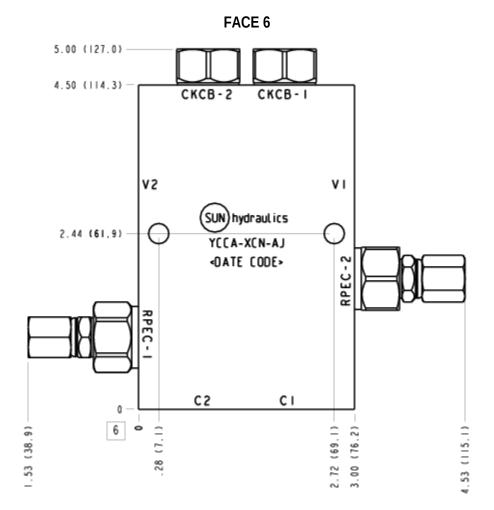

#### MANIFOLD FACES

| 1 | 2  | 3  | 4  |
|---|----|----|----|
| 5 | 6  | 7  | 8  |
| 9 | 10 | 11 | 12 |

#### FACE GRID

FACE 5