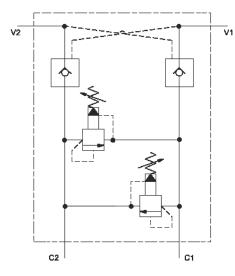

Dual pilot-to-open check assembly with cross-port relief **CAPACITY: .6 - 3 gpm** 

sunhydraulics.com/model/YCCA