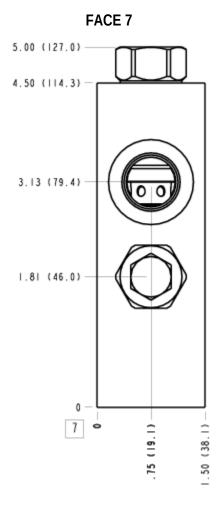

#### MANIFOLD FACES

| 1 | 2  | 3  | 4  |
|---|----|----|----|
| 5 | 6  | 7  | 8  |
| 9 | 10 | 11 | 12 |

#### FACE GRID

FACE 5