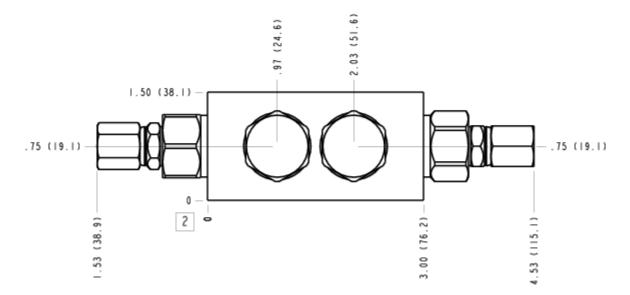

#### MANIFOLD FACES

| 1 | 2  | 3  | 4  |
|---|----|----|----|
| 5 | 6  | 7  | 8  |
| 9 | 10 | 11 | 12 |