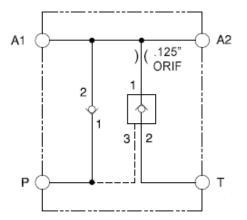

Accumulator discharge assembly

**CAPACITY: 80 gpm** 

sunhydraulics.com/model/YCHE

This assembly will automatically discharge an accumulator through a 0.125 inch orifice whenever the pump is shut off. Whenever the pump is started, the pilot-to-close check valve closes, blocking the discharge path back to tank. The standard check valve prevents oil in the accumulator from back-flowing through the pump.

PRIMARY CARTRIDGE (A)

A (with CODA primary cartridge, Pilot-to-close check valve)

## **INCLUDED COMPONENTS**

| Part    | Description         | Quantity |
|---------|---------------------|----------|
| CODAXCN | Cartridge - Primary | 1        |
| CXHAXCN | Cartridge           | 1        |