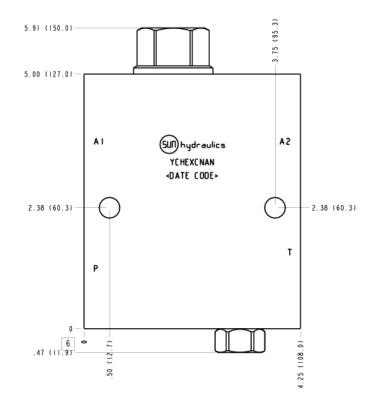

## **TECHNICAL DATA** NOTE: DATA MAY VARY BY CONFIGURATION. SEE CONFIGURATION SECTION.

| Body Type              | Line mount |
|------------------------|------------|
| Mounting Hole Quantity | 2          |

NOTES: • 1" Code 61 Flange Mounting Hole Data: Inch: 3/8-16 UNC x .88 (22,2 mm) DP, Metric: M10 x 1.5-6H x .88 (22,2 mm) DP

- *Important:* Carefully consider the maximum system pressure. The pressure rating of the manifold is dependent on the manifold material, with the port type/size a secondary consideration. Manifolds constructed of aluminum are not rated for pressures higher than 3000 psi (210 bar), regardless of the port type/size specified.
- For detailed information regarding the cartridges contained in this assembly, click on the models codes shown in the Included Components tab.

©2024 Sun Hydraulics 1 of 2

Accumulator discharge assembly

CAPACITY: 80 gpm

Continued from previous page

**CONFIGURATION OPTIONS** 

Model Code Example: YCHEXCNAN

CONTROL (X) CRACKING PRESSURE (C) SEAL MATERIAL (N)