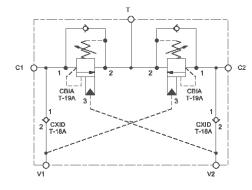

sunhydraulics.com/model/YCJD

This valve assembly provides overrunning load-control, load-port relief protection, supplies make-up oil, and flushes hot dirty oil out of the actuator. All oil coming out of the actuator returns to tank through port T.

## INCLUDED COMPONENTS

| Part    | Description         | Quantity |
|---------|---------------------|----------|
| CBIALHN | Cartridge - Primary | 2        |
| CXIDXCN | Cartridge           | 2        |