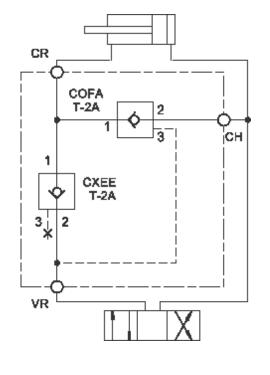

## sunhydraulics.com/model/YDEP

The full time regenerative valve assembly allows a double-acting, single rod cylinder to be extended more rapidly using the same pump flow. To achieve this, oil from the rod end of the cylinder (CR) is added to the pump flow to the blind end (CH), increasing the rate of extension. VR is the connection to the retract side of the directional valve.

A (with CXEE primary cartridge, Free flow side to nose check valve with port 3 blocked)

## INCLUDED COMPONENTS

А

| Part    | Description         | Quantity |
|---------|---------------------|----------|
| COFAXEN | Cartridge           | 1        |
| CXEEXCN | Cartridge - Primary | 1        |