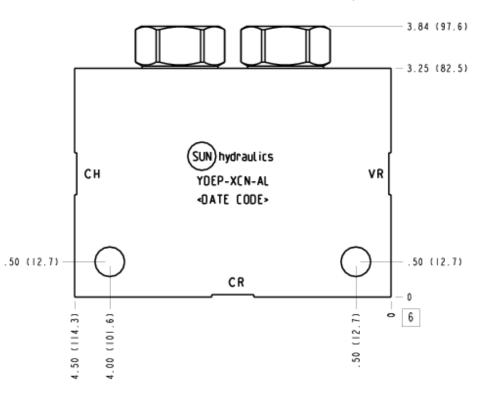

TECHNICAL DATA NOTE: DATA MAY VARY BY CONFIGURATION. SEE CONFIGURATION SECTION.

| Body Type              | Line mount |  |  |
|------------------------|------------|--|--|
| Mounting Hole Diameter | .42 in.    |  |  |
| Mounting Hole Depth    | Through    |  |  |
| Mounting Hole Quantity | 2          |  |  |

• For detailed information regarding the cartridges contained in this assembly, click on the models codes shown in the Included Components tab.

Model Code Example: YDEPXCNAL