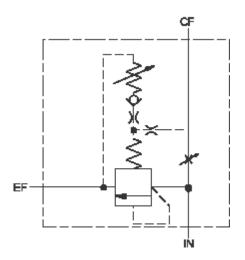

Bypass, flow control assembly

**CAPACITY: 15 gpm** 

sunhydraulics.com/model/YFCP

This assembly consists of a three-port normally closed modulating element with relief which provides two functions when combined with an external orifice. The mainstage is a bypass compensator that controls a priority flow into the circuit, determined by the orifice created by the needle valve. Input flow in excess of the priority flow is bypassed to tank (port T). If the inlet (port P) pressure rises to the valve setting, the valve operates as a normal relief valve.