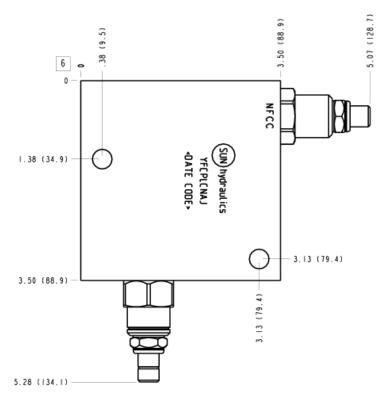

## TECHNICAL DATA NOTE: DATA MAY VARY BY CONFIGURATION. SEE CONFIGURATION SECTION.

| Body Type              | Line mount |  |
|------------------------|------------|--|
| Mounting Hole Diameter | .34 in.    |  |
| Mounting Hole Depth    | Through    |  |
| Mounting Hole Quantity | 2          |  |