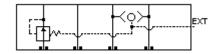

sunhydraulics.com/model/YFEP

Restrictive pressure compensator with load

sense port

This valve assembly consists of a normally-open restrictive style compensator on the P port and a shuttle that senses pressure from the higher of the 2 work ports. Its purpose is to provide a relatively constant pressure drop across the directional valve thus isolating the directional valve spool from high flow forces. This is accomplished by throttling the supply into the P port. The constant drop creates a pressure compensated flow control out of the directional valve. The shuttle valve has a auxiliary port in the hex body for connection into the load sense system.