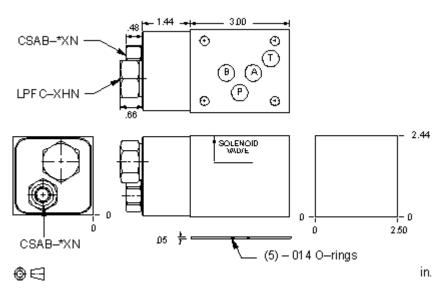

## TECHNICAL DATA NOTE: DATA MAY VARY BY CONFIGURATION. SEE CONFIGURATION SECTION.

| Воду Туре                       | Sandwich   |
|---------------------------------|------------|
| Interface                       | ISO 05     |
| Body Features                   | Meter in P |
| Seal Plate Included (see notes) | Yes        |
| Stack Height                    | 2.49 in.   |

- NOTES: Stack height value in technical data table includes seal retainer plate.
  - For detailed information regarding the cartridges contained in this assembly, click on the models codes shown in the Included Components tab.
  - Important: Carefully consider the maximum system pressure. The pressure rating of the manifold is dependent on the manifold material, with the port type/size a secondary consideration. Manifolds constructed of aluminum are not rated for pressures higher than 3000 psi (210 bar), regardless of the port type/size specified.

## **INCLUDED COMPONENTS**

| Part         | Description         | Quantity |
|--------------|---------------------|----------|
| 500-001-014* | O-Ring              | 5        |
| 700-001*     | Seal Plate          | 1        |
| CSABAXN      | Cartridge           | 1        |
| LPFCXHN      | Cartridge - Primary | 1        |