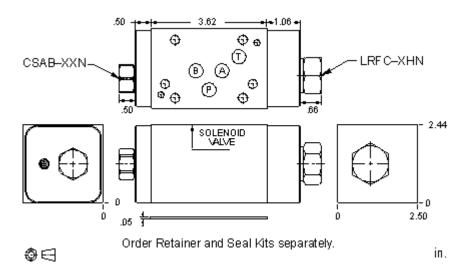

## **TECHNICAL DATA** NOTE: DATA MAY VARY BY CONFIGURATION. SEE CONFIGURATION SECTION.

| Body Type                       | Sandwich     |
|---------------------------------|--------------|
| Interface                       | ISO 05 - X&Y |
| Body Features                   | On P         |
| Seal Plate Included (see notes) | Yes          |
| Stack Height                    | 2.49 in.     |

## **INCLUDED COMPONENTS**

В

| Part     | Description         | Quantity |
|----------|---------------------|----------|
| 340-001* | Pipe Plug           | 1        |
| CSABXXN  | Cartridge           | 1        |
| LRFCXHN  | Cartridge - Primary | 1        |