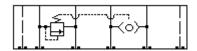

Bypass pressure compensator assembly

CAPACITY: 30 gpm

sunhydraulics.com/model/YFEW

This valve assembly consists of a normally-closed bypass style compensator on the P port and a shuttle that senses pressure from the higher of the 2 work ports. Its purpose is to provide a relatively constant pressure drop across the directional valve thus isolating the directional valve spool from high flow forces. This is accomplished by bypassing the excess oil to the T port. The constant drop creates a pressure compensated flow control out of the directional valve.