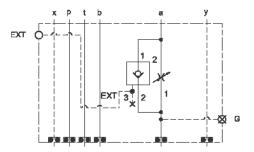

Rapid advance and feed flow control assembly

**CAPACITY: 60 gpm** 

This assembly consists of a needle valve which is a fully-adjustable orifice used to regulate flow. It is infinitely adjustable from fully closed up to the maximum orifice diameter. It is not pressure-compensated. It may be used as a flow control or as a shutoff valve. The rapid or feed rate is selected by a vented, pilot-to-open check valve with an external pilot port.

**NOTES:** • The external 1/4 NPTF pilot port is part of the pilot to open check cartridge.

- Seal retainer plate is not required for this assembly.
- For detailed information regarding the cartridges contained in this assembly, click on the models codes shown in the Included Components tab.
- *Important:* Carefully consider the maximum system pressure. The pressure rating of the manifold is dependent on the manifold material, with the port type/size a secondary consideration. Manifolds constructed of aluminum are not rated for pressures higher than 3000 psi (210 bar), regardless of the port type/size specified.