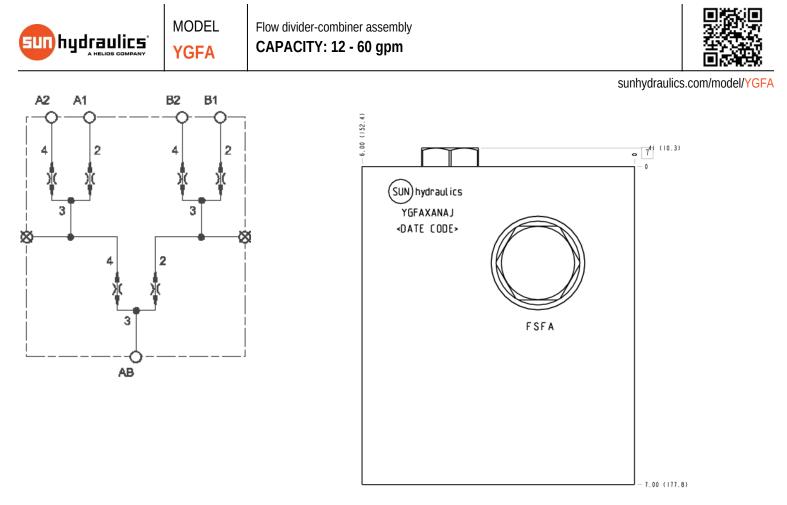

This valve assembly uses 3 divider/combiner valves to provide 4 equal bidirectional flows. In the dividing mode, flow coming into AB is divided into 4 equal flows, A1, A2, B1, B2. In the combining mode the assembly throttles the 4 flows coming into A1, A2, B1, B2 keeping them equal.