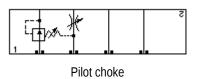

Pressure reducing on P, pilot choke on T assembly

**CAPACITY: 10 gpm** 

sunhydraulics.com/model/YNAA

This assembly consists of pilot-operated, pressure reducing valve which reduces a high primary pressure at the inlet (P port) to a constant reduced pressure downstream. Additionally, the assembly provides speed control via a fully adjustable needle valve from ports A and B to T. This arrangement is also known as pilot choke when used in conjunction with and ISO 03 solenoid directional valve to pilot a larger valve.