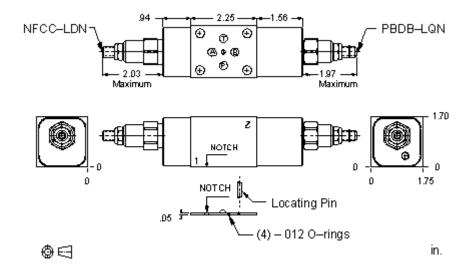

## TECHNICAL DATA NOTE: DATA MAY VARY BY CONFIGURATION. SEE CONFIGURATION SECTION.

| Body Type                       | Sandwich |
|---------------------------------|----------|
| Interface                       | ISO 03   |
| Body Features                   | On P     |
| Seal Plate Included (see notes) | Yes      |
| Stack Height                    | 1.75 in. |

**NOTES:** • Stack height value in technical data table includes seal retainer plate.

- For detailed information regarding the cartridges contained in this assembly, click on the models codes shown in the Included Components tab.
- *Important:* Carefully consider the maximum system pressure. The pressure rating of the manifold is dependent on the manifold material, with the port type/size a secondary consideration. Manifolds constructed of aluminum are not rated for pressures higher than 3000 psi (210 bar), regardless of the port type/size specified.

## **INCLUDED COMPONENTS**

| Part         | Description         | Quantity |
|--------------|---------------------|----------|
| 500-001-012* | O-Ring              | 4        |
| 700-002*     | Seal Plate          | 1        |
| 811-001-006* | Pin                 | 1        |
| 850-004-250* | Plug                | 1        |
| NFCCLCN      | Cartridge - Primary | 1        |
| PBDBLQN      | Cartridge           | 1        |