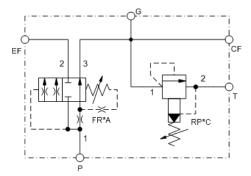

## Fixed-orifice, bypass/restrictive, priority flow control with relief assembly CAPACITY: 30 gpm

sunhydraulics.com/model/YREN

This assembly consists of a bypass/restrictive, fixed-orifice, priority flow control which takes an input flow at port P and uses it to satisfy the priority flow at port CF. If the input flow exceeds the priority flow requirement, the excess is bypassed out port EF. The bypass flow may be used in a secondary circuit. The relief valve protects the controlled flow from over-pressurization, relieving excess flow out of port T.