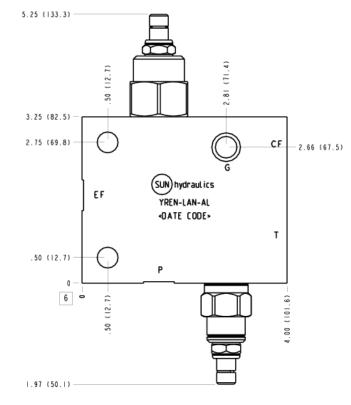

TECHNICAL DATA NOTE: DATA MAY VARY BY CONFIGURATION. SEE CONFIGURATION SECTION.

| Воду Туре              | Line mount |  |
|------------------------|------------|--|
| Control Flow Range     | 0 - 12 gpm |  |
| Mounting Hole Diameter | .41 in.    |  |
| Mounting Hole Depth    | Through    |  |
| Mounting Hole Quantity | 2          |  |