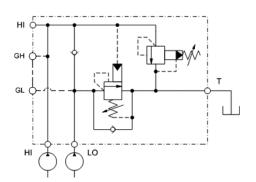

Two pump high-low unloading assembly

CAPACITY: 60 gpm

sunhydraulics.com/model/YRGJ

This assembly allows the smooth unloading of a low-pressure / high-flow pump in a 2 pump high-low system. This type of system utilizes the flow of 2 pumps to provide rapid speed to an actuator. Once resistance is encountered, and the requirement switches from high speed to high force / torque, then the low-pressure / high-flow pump is unloaded back to tank at minimum pressure and all the available horsepower is directed to the high-pressure / low-flow pump. This assembly also provides a system relief valve.

• For detailed information regarding the cartridges contained in this assembly, click on the models codes shown in the Included Components tab.

2024 Sun Hydraulics 1 of 2

Two pump high-low unloading assembly

## INCLUDED COMPONENTS

| Part    | Description         | Quantity |
|---------|---------------------|----------|
| CBGALIN | Cartridge           | 1        |
| CXHAXCN | Cartridge           | 1        |
| RPGCLAN | Cartridge - Primary | 1        |