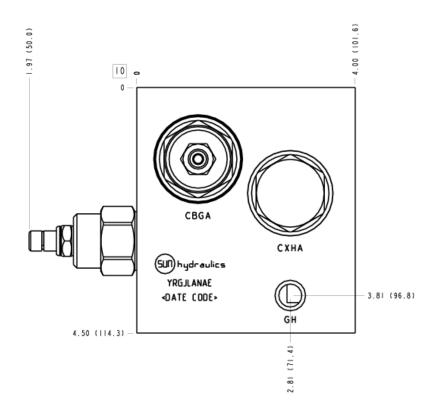

## **TECHNICAL DATA** NOTE: DATA MAY VARY BY CONFIGURATION. SEE CONFIGURATION SECTION.

| Body Type              | Line mount |
|------------------------|------------|
| Mounting Hole Quantity | 2          |

## INCLUDED COMPONENTS

| Part    | Description         | Quantity |
|---------|---------------------|----------|
| CBGALIN | Cartridge           | 1        |
| CXHAXCN | Cartridge           | 1        |
| RPGCLAN | Cartridge - Primary | 1        |