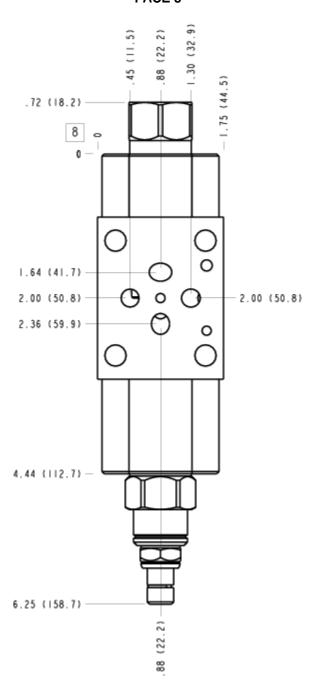

## **MANIFOLD FACES**

## **FACE GRID**

| 1 | 2  | 3  | 4  |
|---|----|----|----|
| 5 | 6  | 7  | 8  |
| 9 | 10 | 11 | 12 |

## FACE 2

©2024 Sun Hydraulics 3 of 8

©2024 Sun Hydraulics 5 of 8

FACE 7

©2024 Sun Hydraulics 7 of 8

©2024 Sun Hydraulics 8 of 8