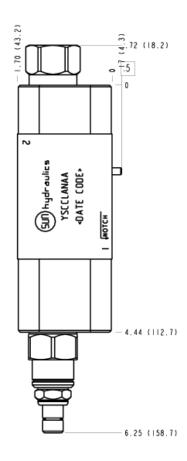

MODEL YSCC

Sequence assembly, with free flow check

**CAPACITY: 15 gpm** 



sunhydraulics.com/model/YSCC





#### **TECHNICAL DATA** NOTE: DATA MAY VARY BY CONFIGURATION. SEE CONFIGURATION SECTION.

| Supposity 25 gpm | Capacity | 15 gpm |
|------------------|----------|--------|
|------------------|----------|--------|

**NOTES:** • *Important:* Carefully consider the maximum system pressure. The pressure rating of the manifold is dependent on the manifold material, with the port type/size a secondary consideration. Manifolds constructed of aluminum are not rated for pressures higher than 3000 psi (210 bar), regardless of the port type/size specified.

• For detailed information regarding the cartridges contained in this assembly, click on the models codes shown in the Included Components tab.

©2024 Sun Hydraulics 1 of 8

CONTROL

(L) ADJUSTMENT RANGE

Continued from previous page

(N)

####