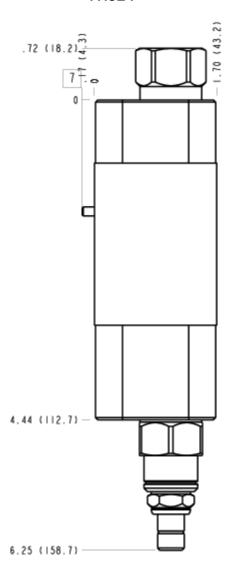

## **MANIFOLD FACES**

## **FACE GRID**

| 1 | 2  | 3  | 4  |
|---|----|----|----|
| 5 | 6  | 7  | 8  |
| 9 | 10 | 11 | 12 |

## FACE 2

©2024 Sun Hydraulics 3 of 8

©2024 Sun Hydraulics 5 of 8

FACE 7

©2024 Sun Hydraulics 7 of 8

©2024 Sun Hydraulics 8 of 8