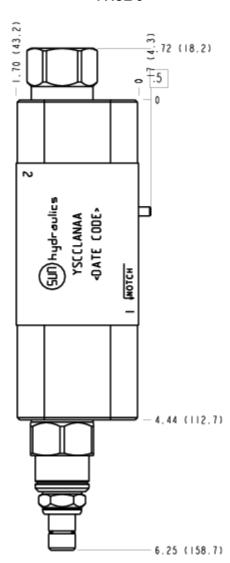

ilot-operated, balanced piston sequence valve)

A (with RSDC8 primary cartridge, Pilot-operated, balanced piston sequence main stage with integral T-8A control cavity)

Q

#### **INCLUDED COMPONENTS**

| Part         | Description         | Quantity |
|--------------|---------------------|----------|
| 500-001-012* | O-Ring              | 4        |
| 700-002*     | Seal Plate          | 1        |
| 811-001-006* | Pin                 | 1        |
| 850-004-250* | Plug                | 2        |
| CXCDXCN      | Cartridge           | 1        |
| RSDCLAN      | Cartridge - Primary | 1        |

©2024 Sun Hydraulics 2 of 8

## **MANIFOLD FACES**

## **FACE GRID**

| 1 | 2  | 3  | 4  |
|---|----|----|----|
| 5 | 6  | 7  | 8  |
| 9 | 10 | 11 | 12 |

## FACE 2



©2024 Sun Hydraulics 3 of 8





©2024 Sun Hydraulics 5 of 8

FACE 7





©2024 Sun Hydraulics 7 of 8



©2024 Sun Hydraulics 8 of 8