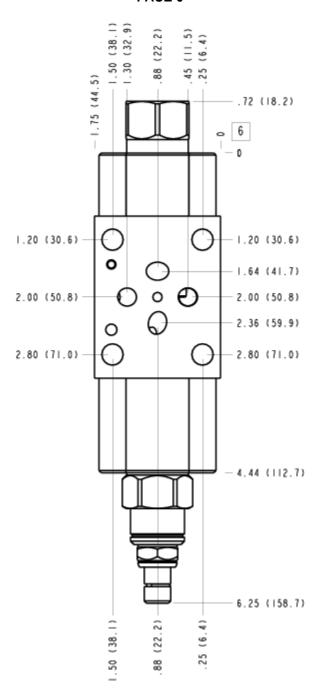

## **MANIFOLD FACES**

## **FACE GRID**

| 1 | 2  | 3  | 4  |
|---|----|----|----|
| 5 | 6  | 7  | 8  |
| 9 | 10 | 11 | 12 |

## FACE 2

©2024 Sun Hydraulics 3 of 8

©2024 Sun Hydraulics 5 of 8

FACE 7

©2024 Sun Hydraulics 7 of 8

©2024 Sun Hydraulics 8 of 8