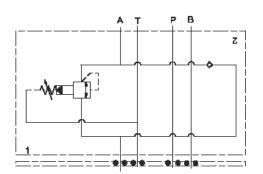

MODEL YSCC

Sequence assembly, with free flow check

**CAPACITY: 15 gpm** 

sunhydraulics.com/model/YSCC

#### A A (with RSDC primary cartridge, Pilot-operated, balanced piston sequence valve)

A (with RSDC8 primary cartridge, Pilot-operated, balanced piston sequence main stage with integral T-8A control cavity)

#### **INCLUDED COMPONENTS**

| Part         | Description         | Quantity |
|--------------|---------------------|----------|
| 500-001-012* | O-Ring              | 4        |
| 700-002*     | Seal Plate          | 1        |
| 811-001-006* | Pin                 | 1        |
| 850-004-250* | Plug                | 2        |
| CXCDXCN      | Cartridge           | 1        |
| RSDCLAN      | Cartridge - Primary | 1        |