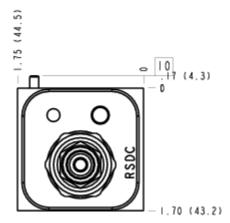

## **MANIFOLD FACES**

## **FACE GRID**

| 1 | 2  | 3  | 4  |
|---|----|----|----|
| 5 | 6  | 7  | 8  |
| 9 | 10 | 11 | 12 |

## FACE 2

©2024 Sun Hydraulics 3 of 8

©2024 Sun Hydraulics 5 of 8

FACE 7

©2024 Sun Hydraulics 7 of 8

©2024 Sun Hydraulics 8 of 8