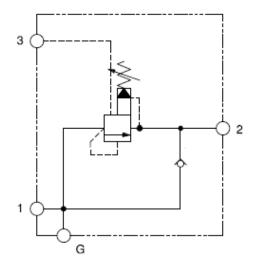

sunhydraulics.com/model/YVEL

<mark>sun</mark>hydraulics<sup>:</sup>

MODEL

**YVEL** 

This assembly consists of a 30 PSI check and a pilot-operated, balanced-piston relief cartridge which is a normally closed pressure regulating valve. When the pressure at the inlet (P port) reaches the valve setting, the valve starts to open to tank (T port), throttling flow to regulate the pressure. These valves are accurate, have low pressure rise vs. flow, they are smooth and quiet, and are moderately fast.

# INCLUDED COMPONENTS

| Part    | Description         | Quantity |
|---------|---------------------|----------|
| CXFAXCN | Cartridge           | 1        |
| RVEALAN | Cartridge - Primary | 1        |