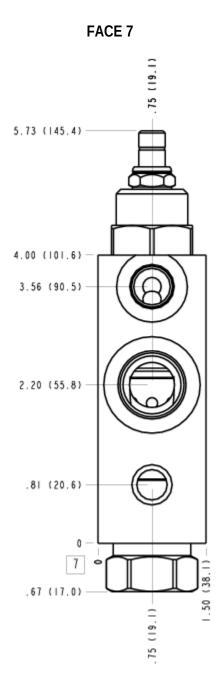

# INCLUDED COMPONENTS

| Part    | Description         | Quantity |
|---------|---------------------|----------|
| CXFAXCN | Cartridge           | 1        |
| RVEALAN | Cartridge - Primary | 1        |

#### MANIFOLD FACES

| 1 | 2  | 3  | 4  |
|---|----|----|----|
| 5 | 6  | 7  | 8  |
| 9 | 10 | 11 | 12 |

**FACE GRID** 