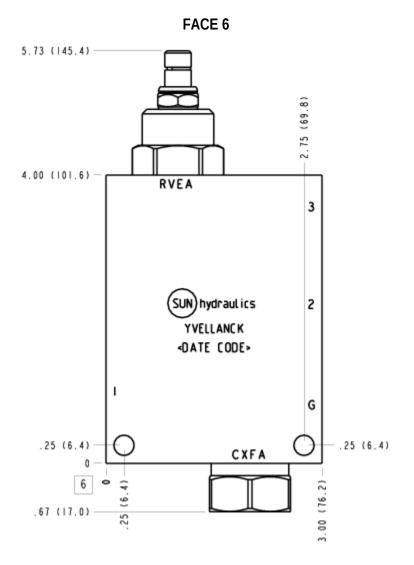

# INCLUDED COMPONENTS

| Part    | Description         | Quantity |
|---------|---------------------|----------|
| CXFAXCN | Cartridge           | 1        |
| RVEALAN | Cartridge - Primary | 1        |

#### MANIFOLD FACES

| 1 | 2  | 3  | 4  |
|---|----|----|----|
| 5 | 6  | 7  | 8  |
| 9 | 10 | 11 | 12 |

**FACE GRID** 