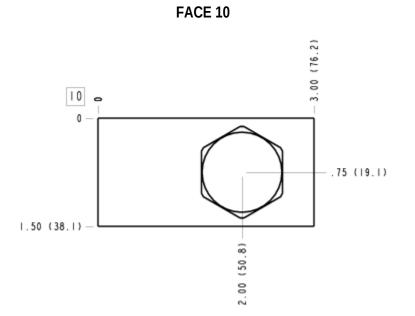

#### MANIFOLD FACES

| 1 | 2  | 3  | 4  |
|---|----|----|----|
| 5 | 6  | 7  | 8  |
| 9 | 10 | 11 | 12 |

**FACE GRID** 