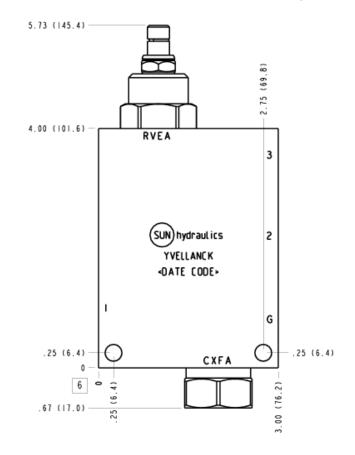

#### TECHNICAL DATA NOTE: DATA MAY VARY BY CONFIGURATION. SEE CONFIGURATION SECTION.

| Body Type              | Line mount |
|------------------------|------------|
| Capacity               | 30 gpm     |
| Mounting Hole Diameter | .28 in.    |
| Mounting Hole Depth    | Through    |
| Mounting Hole Quantity | 2          |

# INCLUDED COMPONENTS

| Part    | Description         | Quantity |
|---------|---------------------|----------|
| CXFAXCN | Cartridge           | 1        |
| RVEALAN | Cartridge - Primary | 1        |