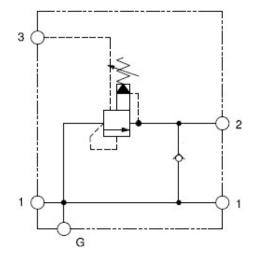

sunhydraulics.com/model/YVHB

This assembly provides 2 functions. It relieves pressure from (port 1) to tank (port 2) when pressure at port 1 exceeds the setting of the valve. The external port 3 allows the valve to be vented by an external 2-way, 2-postion valve allowing the valve to drop the pressure setting to a minimal level. The external valve could be either normally open meaning the pressure is at a low level until the valve is closed or normally closed meaning the pressure is at high level until the valve is open. The check valve allows reverse flow from port 2 to port 1.